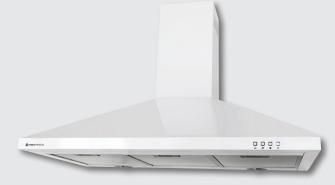

## 900MM LIFESTYLE CANOPY WHITE, LED

RCAN-9W-1000L

- 3 Speed Settiings
- Air Movement Capacity: 1000m3/hour
- Full wdith removable filters
- Aluminium Filters
- Integrated LED Lights
- Durable Stainless Steel Contstruction
- Push Controls
- Extendable Chimney
- Can be recirculated
- Remote Motor Compatible
- Ducting 150mm
- Noise: 63db
- 7 year Warranty