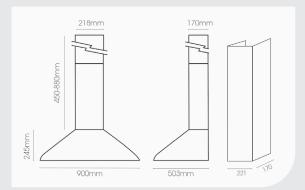

## 900MM LIFESTYLE CANOPY WHITE, LED

RCAN-9W-1000L

- 3 Speed Settiings
- Air Movement Capacity: 1000m3/hour
- Full wdith removable filters
- Aluminium Filters
- Integrated LED Lights
- Durable Stainless Steel Contstruction
- Push Controls
- Extendable Chimney
- Can be recirculated
- Remote Motor Compatible
- Ducting 150mm
- Noise: 63db
- 7 year Warranty